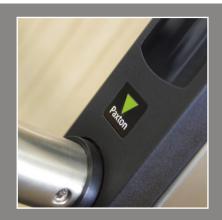

### **Net2 PaxLock Pro**

Robust, Secure, Wireless Access Control

Available in black or white, with anti-scratch coating to maintain a high quality look and feel. Net2 PaxLock Pro is suitable for internal and external facing doors making it suitable for a range of buildings and applications.

# **Net2 PaxLock Pro**

Net2 PaxLock Pro is the latest addition to Paxton's range of wireless access control solutions, in a door handle. The smart, compact appearance lends itself to more locations than ever before. Its robust design ensures it is built to last, providing a time and energy efficient security solution for your building.

#### **Stylish Look and Feel**

Modern, Contemporary Design

- Smart and compact
- · Aesthetic design to suit modern interiors
- · Anti-scratch fascia to maintain a quality look and feel