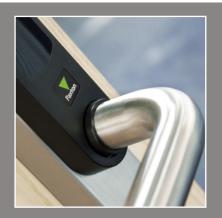

# Net2 PaxLock

Access control is about controlling access to your premises, or a specific area of your premises, to protect your people and your property. Net2 PaxLock works seamlessly with Paxton's leading Net2 software, giving you simple, electronic access control.

Net2 PaxLock is a versatile product, designed as a simple replacement to your current door handle, and the perfect addition to your Net2 system. Net2 PaxLock combines wireless electronic security with a stylish slimline door handle. A simple way to secure and control access in and around a building, Net2 PaxLock can be installed quickly, with minimum disruption, as it doesn't require mains power.

## Attractive Slimline Unit to Complement Your Environment

• Perfect for design-led interiors where aesthetics matter. Smart satin chrome finish complements a range of sites