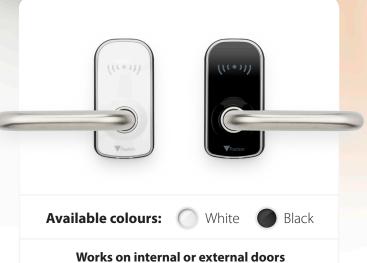

Works on internal or external doors

Black

### **Net2 PaxLock Pro**

Robust, Secure, Wireless Access Control

Available in black or white, with anti-scratch coating to maintain a high quality look and feel. Net2 PaxLock Pro is suitable for internal and external facing doors making it suitable for a range of buildings and applications.