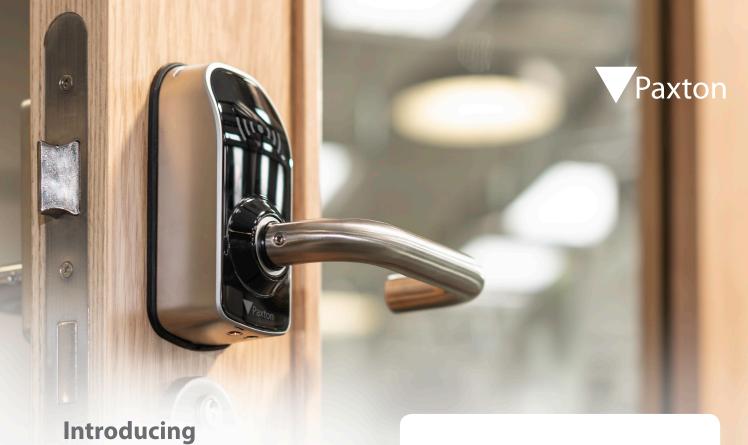

# **Net2 PaxLock Pro**

Net2 PaxLock Pro is the latest addition to Paxton's range of wireless access control solutions, in a door handle. The smart, compact appearance lends itself to more locations than ever before. Its robust design ensures it is built to last, providing a time and energy efficient security solution for your building.

Net2 PaxLock is a versatile product, designed as a simple replacement to your current door handle, and the perfect addition to your Net2 system. Net2 PaxLock combines wireless electronic security with a stylish slimline door handle. A simple way to secure and control access in and around a building, Net2 PaxLock can be installed quickly, with minimum disruption, as it doesn't require mains power.