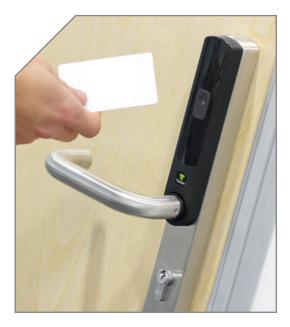

# Net2 PaxLock

Access control is about controlling access to your premises, or a specific area of your premises, to protect your people and your property. Net2 PaxLock works seamlessly with Paxton's leading Net2 software, giving you simple, electronic access control.

Net2 PaxLock is a versatile product, designed as a simple replacement to your current door handle, and the perfect addition to your Net2 system. Net2 PaxLock combines wireless electronic security with a stylish slimline door handle. A simple way to secure and control access in and around a building, Net2 PaxLock can be installed quickly, with minimum disruption, as it doesn't require mains power.

#### Enjoy the Convenience of Wireless Access Control

• Ideal for sites where cabling has proven tricky in the past. Minimise the disruption often associated with hardwiring to each door