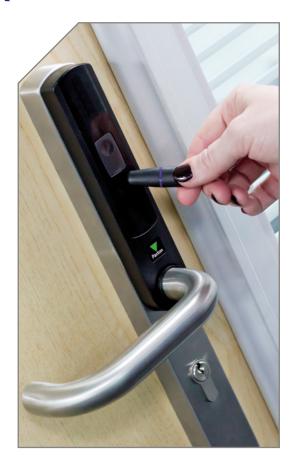

### **Net2 PaxLock Pro**

Robust, Secure, Wireless Access Control

Available in black or white, with anti-scratch coating to maintain a high quality look and feel. Net2 PaxLock Pro is suitable for internal and external facing doors making it suitable for a range of buildings and applications.

# **Net2 PaxLock Pro**

Net2 PaxLock Pro is the latest addition to Paxton's range of wireless access control solutions, in a door handle. The smart, compact appearance lends itself to more locations than ever before. Its robust design ensures it is built to last, providing a time and energy efficient security solution for your building.

#### Suitable for a Range of Sites

- · Wireless solution in a door handle
- Use independantly for a small number of doors or on a networked sysem, for extra fuctionality and reporting
- · Retrofits to your existing doors, for quick installation and minimal disruption