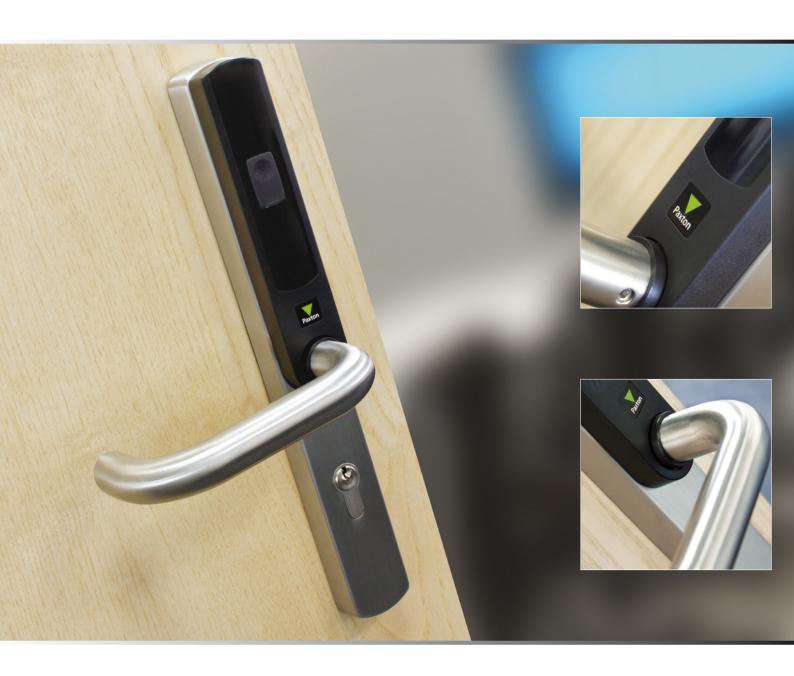

# Net2 PaxLock

Access control is about controlling access to your premises, or a specific area of your premises, to protect your people and your property. Net2 PaxLock works seamlessly with Paxton's leading Net2 software, giving you simple, electronic access control.

Net2 PaxLock is a versatile product, designed as a simple replacement to your current door handle, and the perfect addition to your Net2 system. Net2 PaxLock combines wireless electronic security with a stylish slimline door handle. A simple way to secure and control access in and around a building, Net2 PaxLock can be installed quickly, with minimum disruption, as it doesn't require mains power.