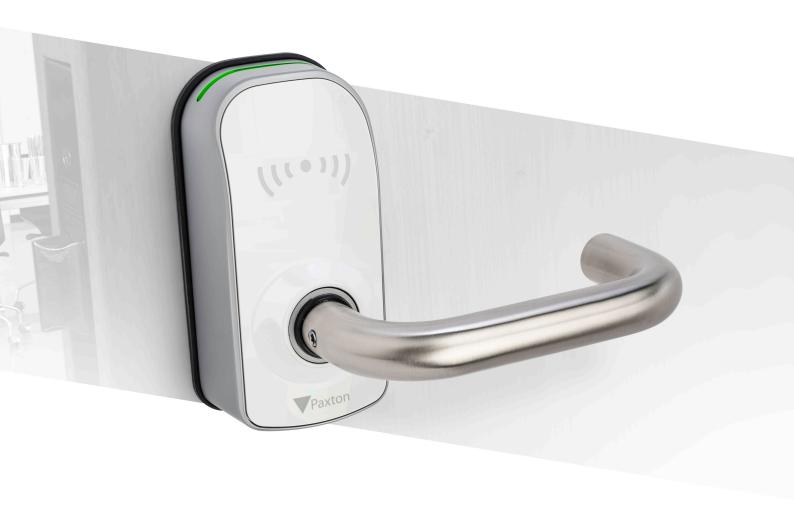

### **Net2 PaxLock Pro**

Robust, Secure, Wireless Access Control

Available in black or white, with anti-scratch coating to maintain a high quality look and feel. Net2 PaxLock Pro is suitable for internal and external facing doors making it suitable for a range of buildings and applications.

# **Net2 PaxLock Pro**

Net2 PaxLock Pro is the latest addition to Paxton's range of wireless access control solutions, in a door handle. The smart, compact appearance lends itself to more locations than ever before. Its robust design ensures it is built to last, providing a time and energy efficient security solution for your building.

#### **Stylish Look and Feel**

Modern, Contemporary Design

- Smart and compact
- · Aesthetic design to suit modern interiors
- · Anti-scratch fascia to maintain a quality look and feel